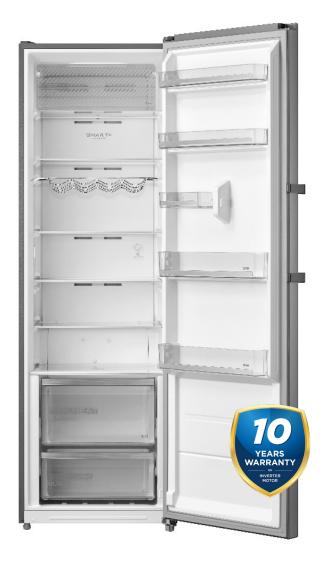

## MIDEA LARDER FRIDGE

Model Number: MDRU502MTE46

| SPECIFICATIONS:            |                            |
|----------------------------|----------------------------|
| Product Type:              | Free-Standing,<br>No Frost |
| Aesthetics:                | Inox                       |
| Energy Efficiency Class:   | E                          |
| Total Net Volume:          | 362 L                      |
| Energy Consumption / year: | 118 kWh/a                  |
| Noise Level:               | 41 dB/C                    |
| Weight:                    | 62 KG                      |
| Number of Doors:           | 1                          |
| Door Opening:              | Reversible                 |
|                            | ı                          |
| EDIDGE                     |                            |

| FRIDGE                   |     |
|--------------------------|-----|
| Interior Lighting:       | LED |
| Vegetable Crisper:       | 2   |
| Shelf:                   | 6   |
| Door Tray:               | 5   |
| Wine Rack:               | 1   |
| Super Cooling in Fridge: | Yes |
|                          | Yes |

## **WARRANTY:**

2 years on parts and labour 10 years on inverter motor